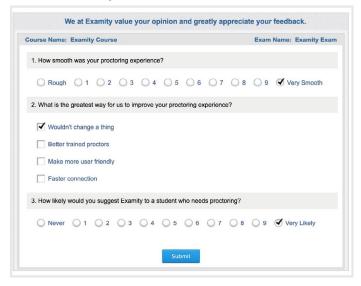

**2. Take a Brief Survey:** Your opinion is important to us and we are constantly working to improve. Complete the short survey and then click "Submit."

3. Close Out Examity: You may now close out of Examity. This will uninstall the Examity extension.