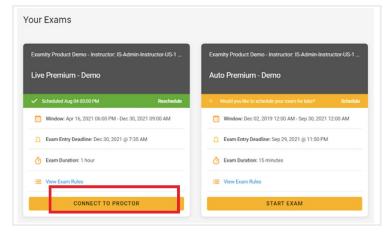

## **Taking Your Exam**

On the day of your exam, locate the exam card and select "Connect to Proctor."

You will be sent to a new screen where you will be asked to run through a few steps to confirm you meet our technical requirements, verify your identity, and approve our user agreement.