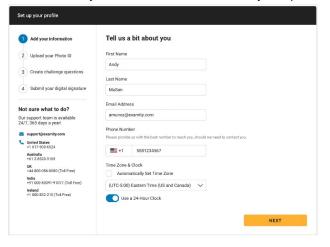

#### **Creating Your Profile**

The first time you attempt to access Examity, you will be prompted to create your profile. Profile creation is a very quick process.

**1.** Provide key contact information for your profile.

TIP: Confirm that your time zone reflects the location in which you will be testing.

**2.** Upload a picture of yourself or your ID. Please note, for verification purposes, you will need to bring this ID with you every time you take a test.