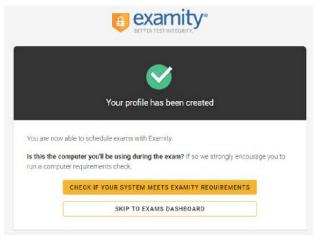

Your profile has now been created. You should see a confirmation screen. Please select "Check if your system meets Examity requirements" before proceeding to the exam dashboard.