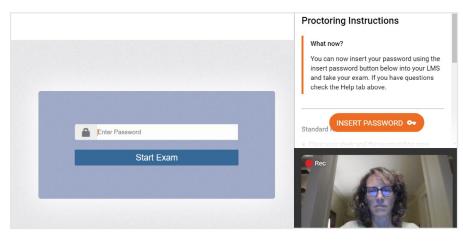

**9. Insert Password:** After authentication and pre-test procedures, your proctor will instruct you to insert the exam password. Simply click "Insert Password" and Examity will automatically fill the exam password. A pop-up box will reconfirm that the password has been entered correctly. If the password does not appear, refresh the page and click "Re-insert your exam password." **You will then click the "Start Exam" button.** 