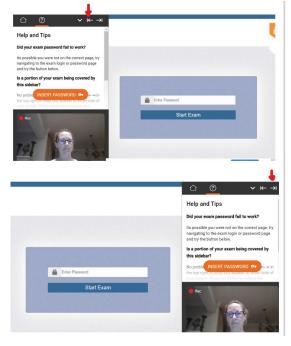

The right and left arrows allow test-takers to place the Sidebar on the left or right of their screen.