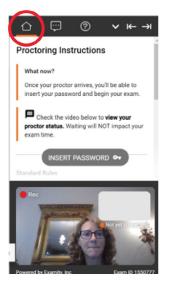

### How to Use the Examity Sidebar

The Examity sidebar provides one-click access to everything you need for proctoring, including inserting the password, instructions, rules, and ending your exam.

The Home icon on the left has instructions based on where you are in the proctoring process.

The Chat icon allows you to chat with your proctor. If you have a message waiting, you will see a red number bubble next to this icon.

The Help icon will show you the standard rules, additional rules, and special rules. The down arrow will allow you to collapse (and later expand) the Sidebar.

The right and left arrows allow test-takers to place the Sidebar on the left or right of their screen.