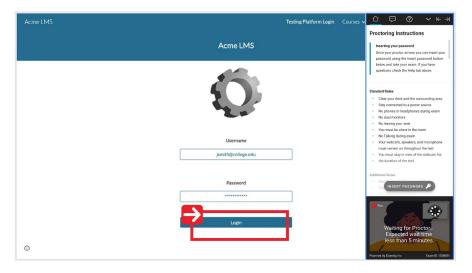

**8. Connect to Proctor:** You will now be connected to a proctor. (If you are accessing Examity via a learning management system, you may see a slightly different screen first. Simply log into that system, then you will see the Examity screen.) You will see the sidebar launch with your proctoring instructions, exam rules, your webcam feed and on-screen notification/confirmation that you're in the queue and waiting for your proctor to connect to the session. Once your proctor arrives, he/she will walk you through the ID verification process and instructions to access your exam.