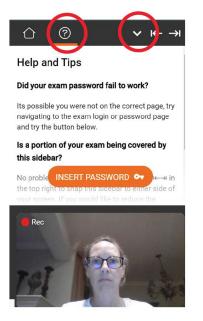

### How to Use the Examity Sidebar

The Examity sidebar provides one-click access to everything you need for proctoring, including inserting the password, instructions, rules, and ending your exam.

The Home icon on the left has instructions based on where you are in the proctoring process.

The Chat icon allows you to chat with your proctor. If you have a message waiting, you will see a red number bubble next to this icon.

The Help icon will show you the standard rules, additional rules, and special rules. The down arrow will allow you to collapse (and later expand) the Sidebar.