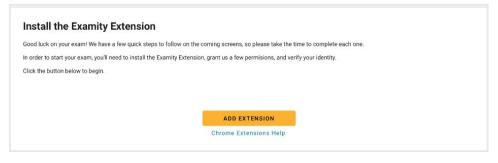

**2. Browser Extension:** Please follow the prompts to add the Examity extension to your browser. Then click "Next."

**REMINDER:** Because we automatically delete the extension at the end of your session, you will need to complete this step every time you test.