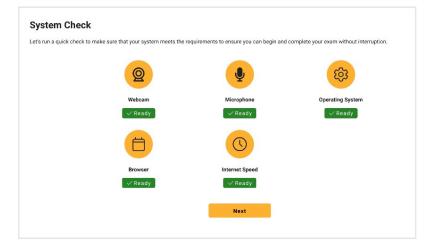

**REMINDER:** Before you start your exam, please confirm that you are accessing Examity through Chrome. If you are not using this browser, please restart your exam session in Chrome.

**1. System Check:** Examity will confirm you meet our technical requirements.