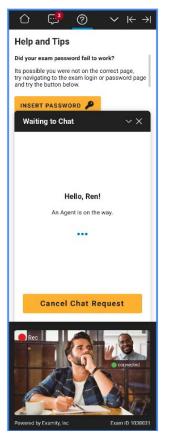

**9. Insert Password:** After authentication and pre-test procedures, your proctor will instruct you to insert the exam password. Simply click "Insert Password" and Examity will automatically fill the exam password. A pop-up box will reconfirm that the password has been entered correctly. If the password does not appear, refresh the page and click "Re-insert your exam password." **You will then click the "Start Exam" button.** 