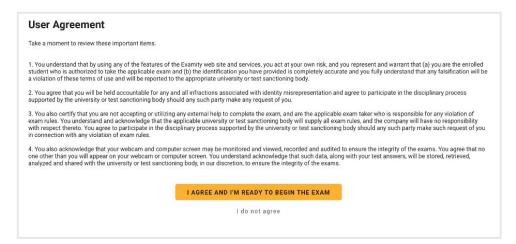

**6. User Agreement:** Next, read and agree to Examity's user agreement by clicking "I agree and I'm ready to begin the exam.".

**7.** Share Your Screen and Launch: At this point, you'll be prompted to share your screen. Select your screen, then click "Share."