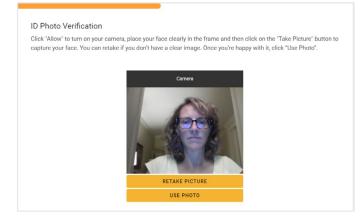

**3. Identity Verification:** A pop-up will appear to give Examity access to your camera; please select "Allow." Once ready, click "Take Picture" and then "Use Photo" to upload an image and continue.

Examity will also prompt you to take a picture of your ID. Please choose "Allow" to give Examity access to your camera. Once ready, click "Take Picture" and then "Accept ID" to upload the image and continue.

|            | the frame and then click on the "Take Picture" button<br>ge. Once you're happy with it, click "Accept ID". |
|------------|------------------------------------------------------------------------------------------------------------|
| Profile ID | Camera                                                                                                     |
|            |                                                                                                            |