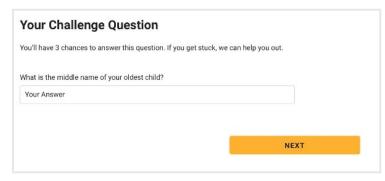

**4. Challenge Question:** Answer a previously selected challenge question. Once you have entered your answer, click "Next."

**5. Review Rules:** Take a moment to review all exam rules and special instructions. If your instructor uploaded materials for this exam, you will download them under "Download Exam Support Files." Then, click "I'm ready."